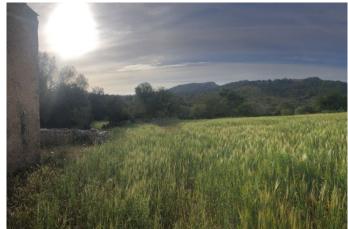

## Country house of about 350m2 to renovate built on a large plot of about 20 hectares in Son Macia, Manacor

REF. R1363 | 2.250.000€

0

Manacor

350 m<sup>2</sup>

200.000 m<sup>2</sup>

## **AMENITIES**

Possibility of electricity

Possibility of making a well

Possibility of making a well

Country house of about 350m2 to renovate built on a large plot of about 20 hectares in Son Macia, Manacor

REF. R1363 | 2.250.000€ 2/3

The land, being divided into 2 plots, has the possibility of renovating the existing house and building another home or demolishing the existing building and building 2 new homes.