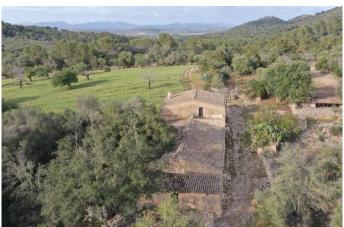

## Country house of about 350m2 to renovate built on a large plot of about 20 hectares in Son Macia, Manacor

REF. R1363 | 2.250.000€

0

Manacor

350 m<sup>2</sup>

200.000 m<sup>2</sup>

## **AMENITIES**

Possibility of electricity

Possibility of making a well

Possibility of making a well

Country house of about 350m2 to renovate built on a large plot of about 20 hectares in Son Macia, Manacor