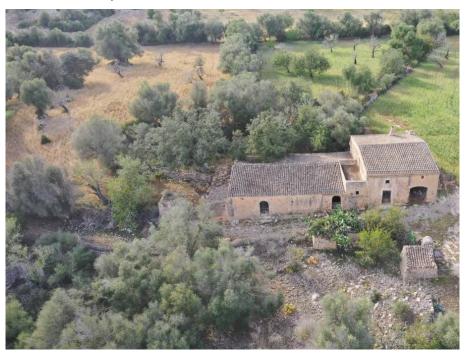

## Country house of about 350m2 to renovate built on a large plot of about 20 hectares in Son Macia, Manacor

REF. R1363 | 2.250.000€

0

Manacor

350 m<sup>2</sup>

200.000 m<sup>2</sup>

## **AMENITIES**

Possibility of electricity

Possibility of making a well

Possibility of making a well

Country house of about 350m2 to renovate built on a large plot of about 20 hectares in Son Macia, Manacor