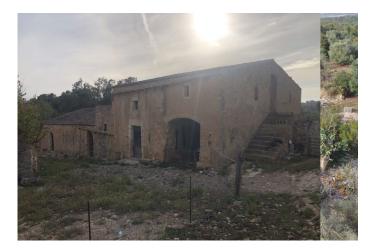

Country house of about 350m2 to renovate built on a large plot of about 20 hectares in Son Macia, Manacor

REF. R1363 | 2.250.000€ 3/3