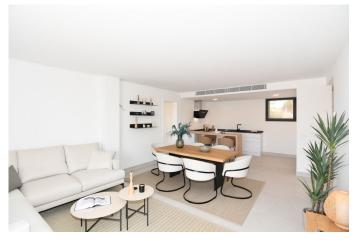

## In Sa Rapita an exclusive complex of 9 buildings, Ground Floors with garden, Penthouses with direct access to the roof

REF. A1206 | 568.000€

1/5

0

Sa Rapita

94,06 m<sup>2</sup>

 $m^2$ 

2

## **BASIC INFORMATION**

2022 Construction year

3 Rooms

Living - dining - kitchen

2 Bedrooms

2 Of them double bedrooms

2 Bath

1 Of them en suite bathrooms

## **AMENITIES**

Air conditioning by aerothermal

Community pool

29,36+9,69m2 Porch

Parking

Double glazing

16,50m2 Pergola

Bathrooms with underfloor