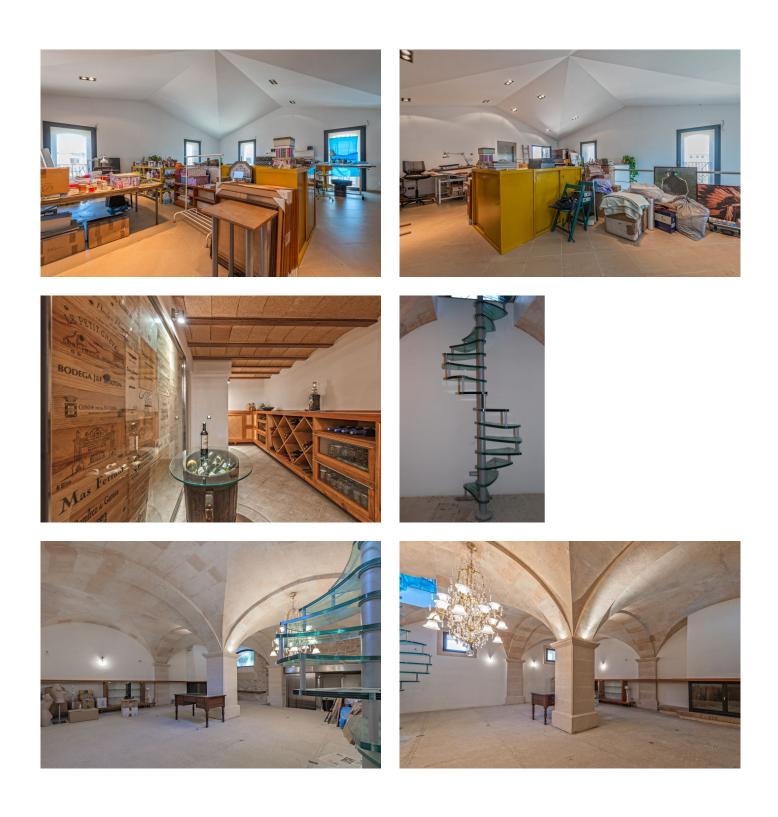

SEMI-GROUND PLANT

Room with vaulted ceiling, large fireplace (1.50), cellar, woodshed, and elevator machinery.