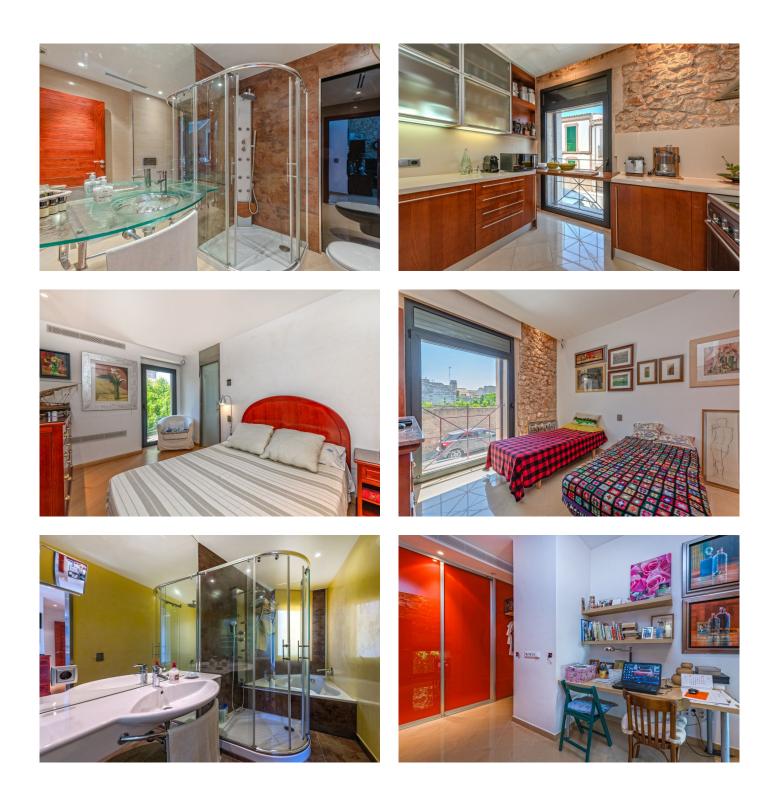

#### STREET LEVEL PLANT

Entrance into a small open garden, with access to the room. Garage, one car, facilities cabinet, RAC, data, softener, and 200 I electric water heater.

FIRST LEVEL FLOOR

Entrance area, two bedrooms, a complete bathroom with a shower, plus a suite bedroom, with a bathroom, a shower and a hydromassage bathtub. equipped and furnished kitchen, dining area, with double height, for access to the second level

SECOND LEVEL FLOOR Diaphanous study, more exit to terrace and laundry.