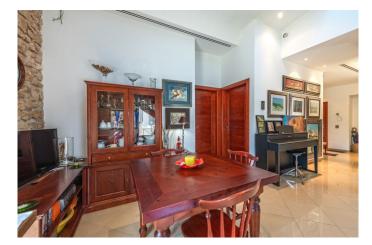

#### STREET LEVEL PLANT

Entrance into a small open garden, with access to the room. Garage, one car, facilities cabinet, RAC, data, softener, and 200 I electric water heater.

FIRST LEVEL FLOOR

Entrance area, two bedrooms, a complete bathroom with a shower, plus a suite bedroom, with a bathroom, a shower and a hydromassage bathtub. equipped and furnished kitchen, dining area, with double height, for access to the second level