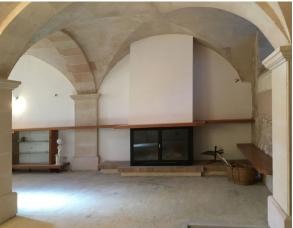

SEMI-GROUND PLANT

Room with vaulted ceiling, large fireplace (1.50), cellar, woodshed, and elevator machinery.