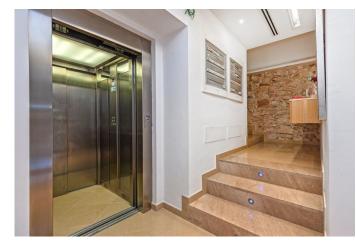

# REF. P1165 | 747.000€

<image>

| BASIC INFORMATION      |                           | AMENITIES           |                         |
|------------------------|---------------------------|---------------------|-------------------------|
| 2008 Construction year | Dining room               | Unfurnished         | Double glazing          |
| Entrance hall          | 3 Bedrooms                | Air-conditioned     | Cellar                  |
| 6 Rooms                | 3 Of them double bedrooms | Air conditioning by | Elevator                |
| Living room            | 2 Bath                    | aerothermal         | Atelier                 |
| Kitchen                | 1 Of them en suite        | Oven                | Home automation control |
| Pantry                 | bathrooms                 | Garage              |                         |
| Dining room            | Patio                     | Aluminum windows    |                         |

#### STREET LEVEL PLANT

Entrance into a small open garden, with access to the room. Garage, one car, facilities cabinet, RAC, data, softener, and 200 I electric water heater.

FIRST LEVEL FLOOR

Entrance area, two bedrooms, a complete bathroom with a shower, plus a suite bedroom, with a bathroom, a shower and a hydromassage bathtub. equipped and furnished kitchen, dining area, with double height, for access to the second level