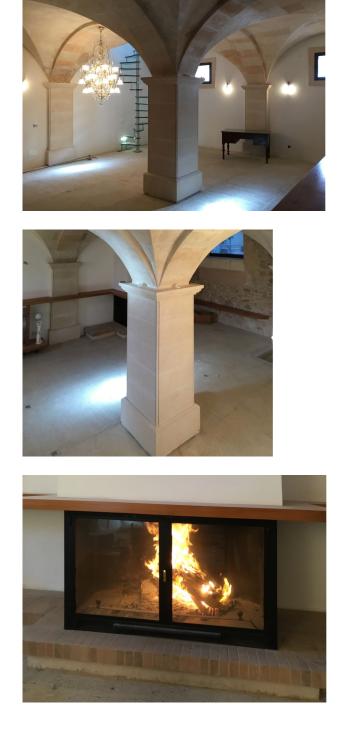

SEMI-GROUND PLANT

Room with vaulted ceiling, large fireplace (1.50), cellar, woodshed, and elevator machinery.