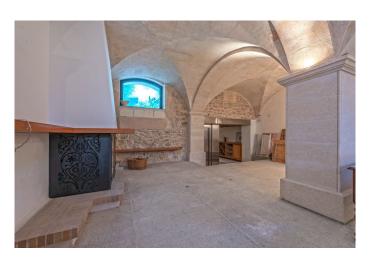

SEMI-GROUND PLANT

Room with vaulted ceiling, large fireplace (1.50), cellar, woodshed, and elevator machinery.