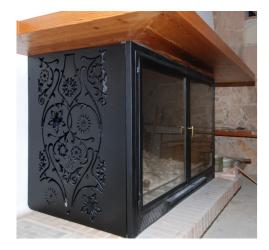

SEMI-GROUND PLANT

Room with vaulted ceiling, large fireplace (1.50), cellar, woodshed, and elevator machinery.